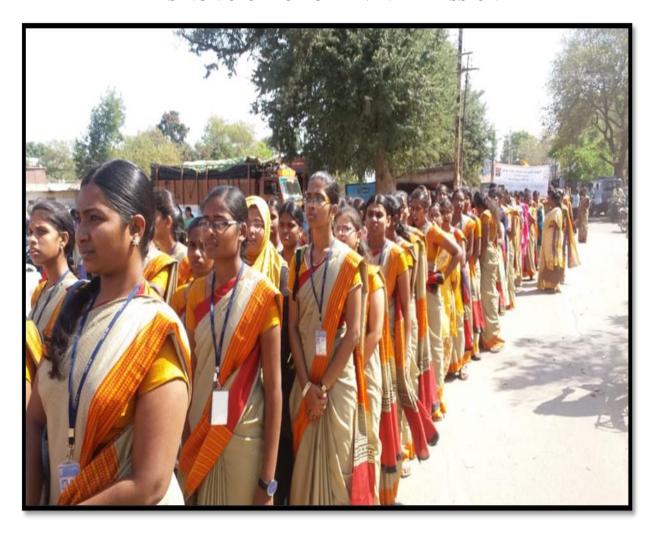

# **PHOTOS**

# **VOLUNTEERS INSISTING THE NEED FOR CASHLESS TRANSACTION**

&

# RAISING VOICE FOR CLEAN INDIA MISSION

#### SPECIAL CAMP - DAY 2

Venue: Thungavi Village, Tirupur District

Date: 23-03-2022 Time: 5.00 p.m.

National Service Scheme of Sri G.V.G Visalakshi College for Women, Udumalpet organized an 'Awareness Rally on Cashless Transaction and Clean India' on 23.03.2022 at Thungavi Village, Tirupur Dt. NSS Volunteers raised their voice to aware the public of net banking, mobile banking, Unified Payment Interface (UPI), Point of Sale (POS) machine transactions by using Debit and Credit cards. They also spread the message of 'We want clean India Green India, 'Keep your surroundings Clean', 'Make the Earth Green'.